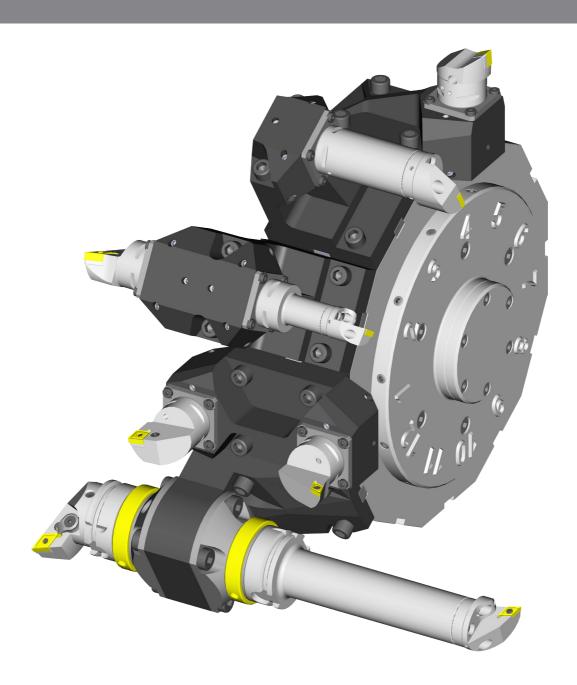

# QUICK-CHANGE tool system for turrets on turning lathes

### Adaptation to turrets

## **Tool holders**

Tool holder single straight

Turret BMT/VDI/...

Tool holder double straight

Tool holder single angular

Tool holder double angular