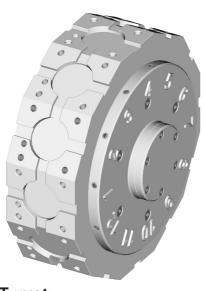

#### Tool holder with QUICK-CHANGE system

The whole range of the system contains solutions for the most CNC lathes centres. Complementary on the machine tool with BMT / VDI or other connections. The tool connection is based on DIN/ISO standards with HSK T 40/63/100 or PSC 40/50/63.

## **HSK / PSC clamping unit**

Tool holders are equipped with HSK or PSC clamping units.

Very flexible for customer needs.

Clamping units are available in HSK 40/63/100 and PSC 40/50/63.