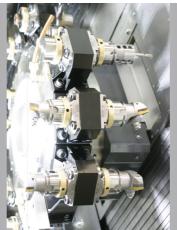

# Tool system for upper turning-/milling spindles

# QUICK-CHANGE tool system for turrets on turning lathes