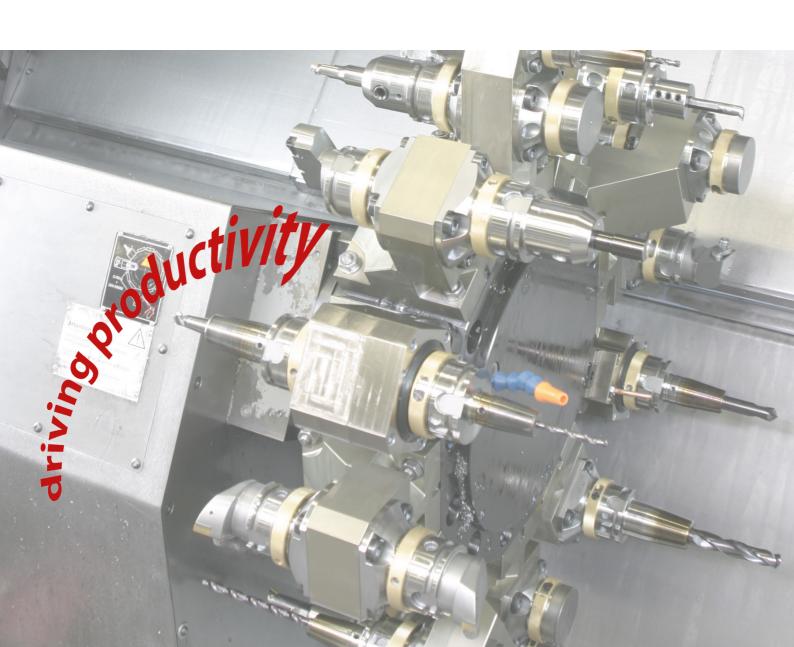

# QUICK-CHANGE tool system for turrets on turning lathes

### Adaptation to turrets

#### Tool holder with QUICK-CHANGE system

The whole range of the system contains solutions for the most CNC lathes centres. Complementary on the machine tool with BMT / VDI or other connections. The tool connection is based on DIN/ISO standards with HSK T 40/63/100 or PSC 40/50/63.