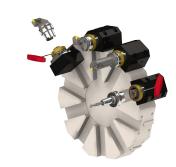

#### Tool holder with QUICK-CHANGE system

The whole range of the system contains solutions for the most CNC lathes centres. Complementary on the machine tool with BMT / VDI or other connections. The tool connection is based on DIN/ISO standards with HSK T 40/63/100 or PSC 40/50/63.

## **Tool holders**

Tool holder single straight

Turret BMT/VDI/...

Tool holder double straight

Tool holder single angular

Tool holder double angular

## **HSK / PSC clamping unit**

Tool holders are equipped with HSK or PSC clamping units.

Very flexible for customer needs.

Clamping units are available in HSK 40/63/100 and PSC 40/50/63.