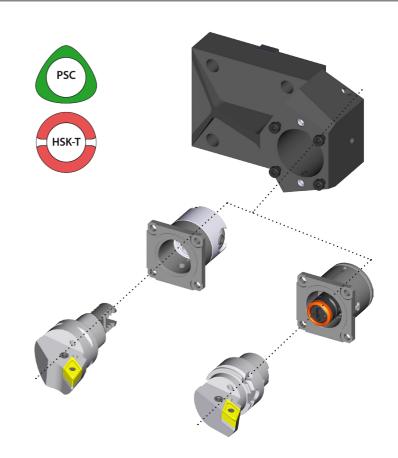

### Adaptation to turrets

#### Tool holder with QUICK-CHANGE system

The whole range of the system contains solutions for the most CNC lathes centres. Complementary on the machine tool with BMT / VDI or other connections. The tool connection is based on DIN/ISO standards with HSK T 40/63/100 or PSC 40/50/63.

## **HSK / PSC clamping unit**

Tool holders are equipped with HSK or PSC clamping units.

Very flexible for customer needs.

Clamping units are available in HSK 40/63/100 and PSC 40/50/63.