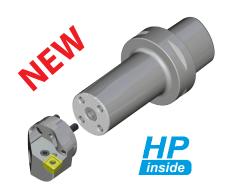

# HP ready

#### Boring bars with exchangeable cutting heads

- all exchangeable cutting heads are equipped with high performance coolant
- tool wear appears mainly at the changeable heads, the life time of the tool adaptor is therefore longer