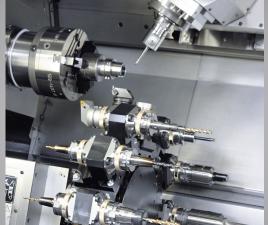

#### Tool holder with QUICK-CHANGE system

The whole range of the system contains solutions for the most CNC lathes centres. Complementary on the machine tool with BMT / VDI or other connections. The tool connection is based on DIN/ISO standards with HSK T 40/63/100 or PSC 40/50/63.

The tool change is very simple and quick. Non-productive times are minimized and the productivity will increase.