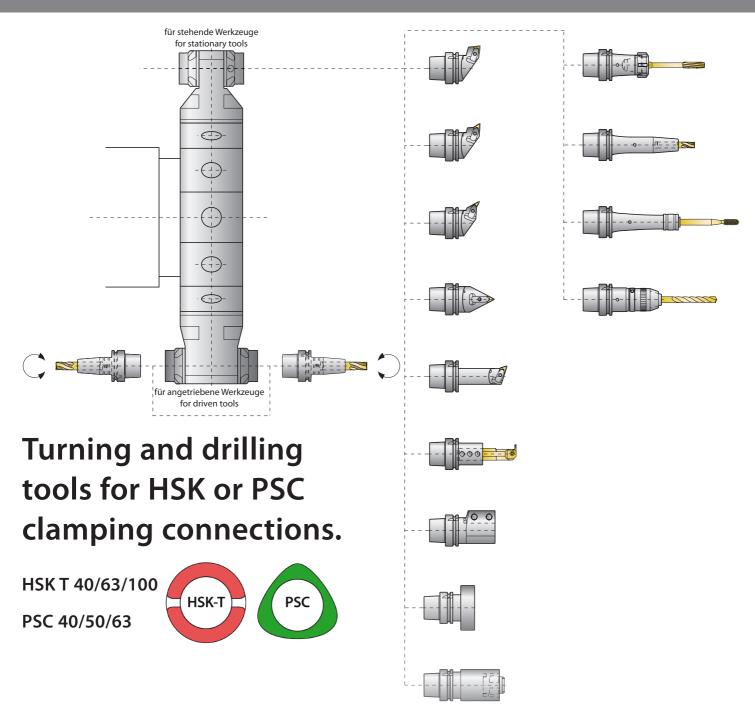

#### Tool holder with QUICK-CHANGE system

The whole range of the system contains solutions for the most CNC lathes centres. Complementary on the machine tool with BMT / VDI or other connections. The tool connection is based on DIN/ISO standards with HSK T 40/63/100 or PSC 40/50/63.

## **HSK / PSC clamping unit**

Tool holders are equipped with HSK or PSC clamping units.

Very flexible for customer needs.

Clamping units are available in HSK 40/63/100 and PSC 40/50/63.