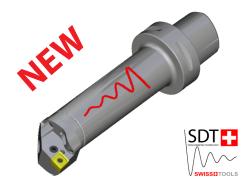

#### Damped boring bar shanks

 Productivity improvement: thanks to reduced vibrations, the cutting conditions can be improved considerably