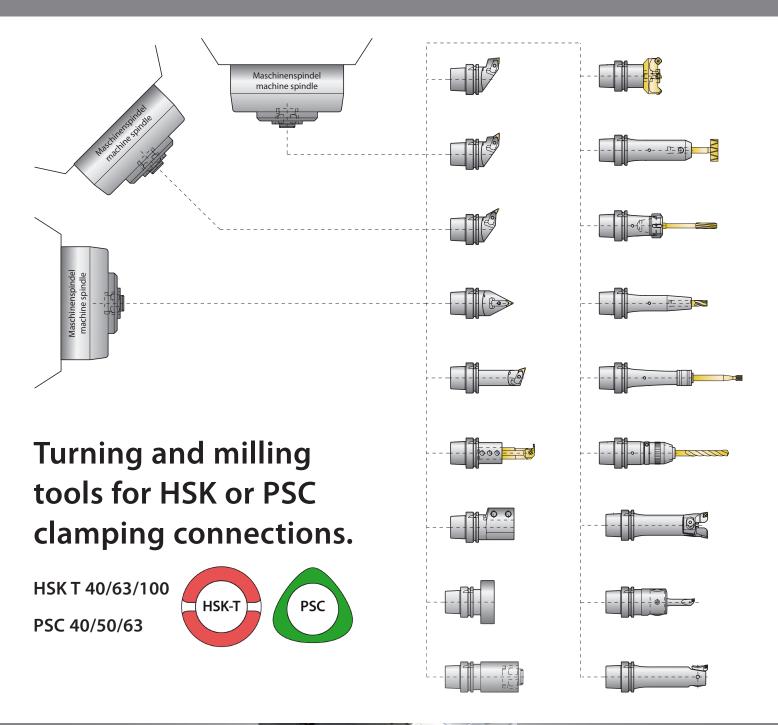

## **Tool holders**

Tool holder single straight

Turret BMT/VDI/...

Tool holder double straight

Tool holder single angular

Tool holder double angular

## **HSK / PSC clamping unit**

Tool holders are equipped with HSK or PSC clamping units.

Very flexible for customer needs.

Clamping units are available in HSK 40/63/100 and PSC 40/50/63.