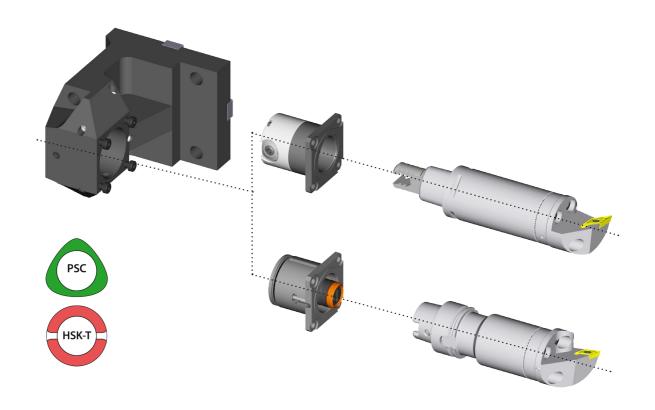

# Tool system for upper turning-/milling spindles

#### Tool holder with QUICK-CHANGE system

The whole range of the system contains solutions for the most CNC lathes centres. Complementary on the machine tool with BMT / VDI or other connections. The tool connection is based on DIN/ISO standards with HSK T 40/63/100 or PSC 40/50/63.

## **HSK / PSC clamping unit**

Tool holders are equipped with HSK or PSC clamping units.

Very flexible for customer needs.

Clamping units are available in HSK 40/63/100 and PSC 40/50/63.